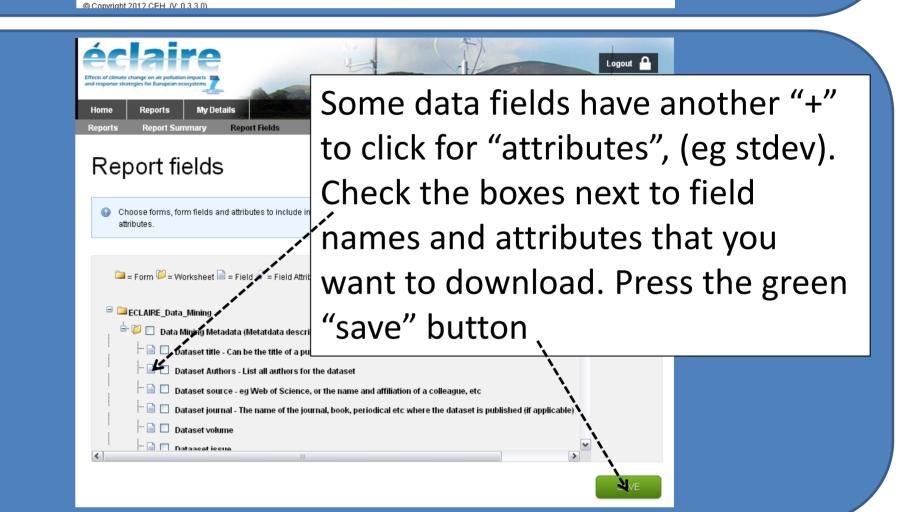

The names or descriptions indicate the type of data stored there.

Click "+" to reveal all the data fields within a worksheet.

| Home   Reports     My Details     Reports     Reports | Logout                  |
|-------------------------------------------------------|-------------------------|
| Report Details                                        | Your report is ready to |
| Report Name <sup>(edit)</sup>                         | save ("done") or run    |
| Report Name: Demo report                              |                         |
| Report Type: Report                                   | ("run report").         |
| Frequency: Default                                    | Click the appropriate   |
| Grouping: None                                        |                         |
| Public: This report is private                        | button at the bottom o  |
| Pivot Sites: No                                       |                         |
| Show Blank Rows: No                                   | the screen              |
| Show Field Descriptions: No                           |                         |