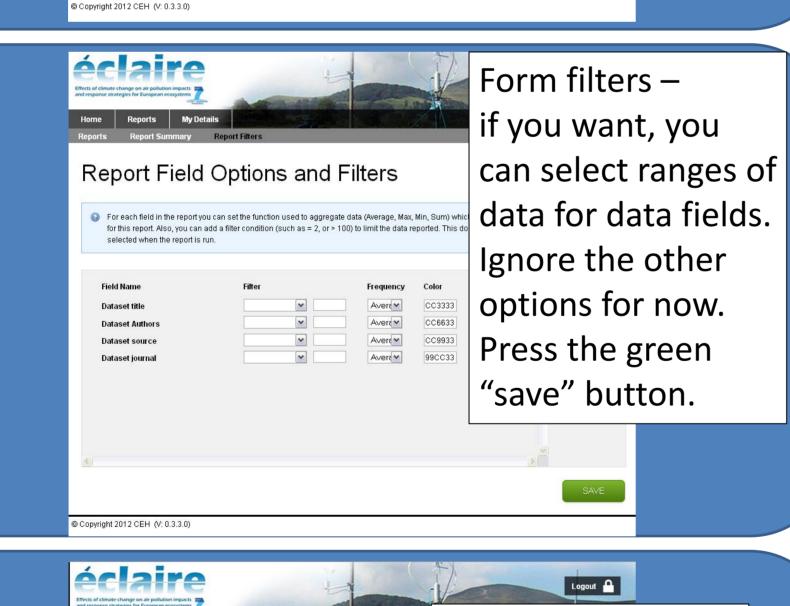

The names or descriptions indicate the type of data stored there.

Click "+" to reveal all the data fields within a worksheet.

| Home   Reports     My Details     Reports     Reports | Logout                  |
|-------------------------------------------------------|-------------------------|
| Report Details                                        | Your report is ready to |
| Report Name <sup>(edit)</sup>                         | save ("done") or run    |
| Report Name: Demo report                              |                         |
| Report Type: Report                                   | ("run report").         |
| Frequency: Default                                    | Click the appropriate   |
| Grouping: None                                        |                         |
| Public: This report is private                        | button at the bottom o  |
| Pivot Sites: No                                       |                         |
| Show Blank Rows: No                                   | the screen              |
| Show Field Descriptions: No                           |                         |

Report Fields (edit)

|   | Home     Reports     My Details       Reports     Run Report                                                                                                                                                                                                                             | <b>RUN THE REPORT</b><br>Select a date range.                            |   | Form Name Function Worksheet Field Name Attribute   ECLAIRE_Data_Mining Avg Data Mining Metadata Dataset title   ECLAIRE_Data_Mining Avg Data Mining Metadata Dataset Authors |  |
|---|------------------------------------------------------------------------------------------------------------------------------------------------------------------------------------------------------------------------------------------------------------------------------------------|--------------------------------------------------------------------------|---|-------------------------------------------------------------------------------------------------------------------------------------------------------------------------------|--|
|   | Date Range: From: 01/07/2012 To: 28/07/2012                                                                                                                                                                                                                                              | Select sites or                                                          |   | ECLAIRE Data Mining Avg Data Mining Metadata Dataset source                                                                                                                   |  |
|   | Sites:   Image: Constrained Data     Mined Data   Arable     Forest   Grassland     Shrub Land   Wetland     Wetland   Image: Constrained Shrub Land     Wetland   Image: Constrained Shrub Land     Wetland   Image: Constrained Shrub Land     Wetland   Image: Constrained Shrub Land | ecosystems (press<br>CTRL for multi-<br>select) . Press "run<br>report". |   | Report Filters <sup>(edit)</sup><br>This report has no filters.<br>CLONE DONE                                                                                                 |  |
| 9 | © Copyright 2012 CEH (V: 0.3.3.0)                                                                                                                                                                                                                                                        |                                                                          | 8 |                                                                                                                                                                               |  |