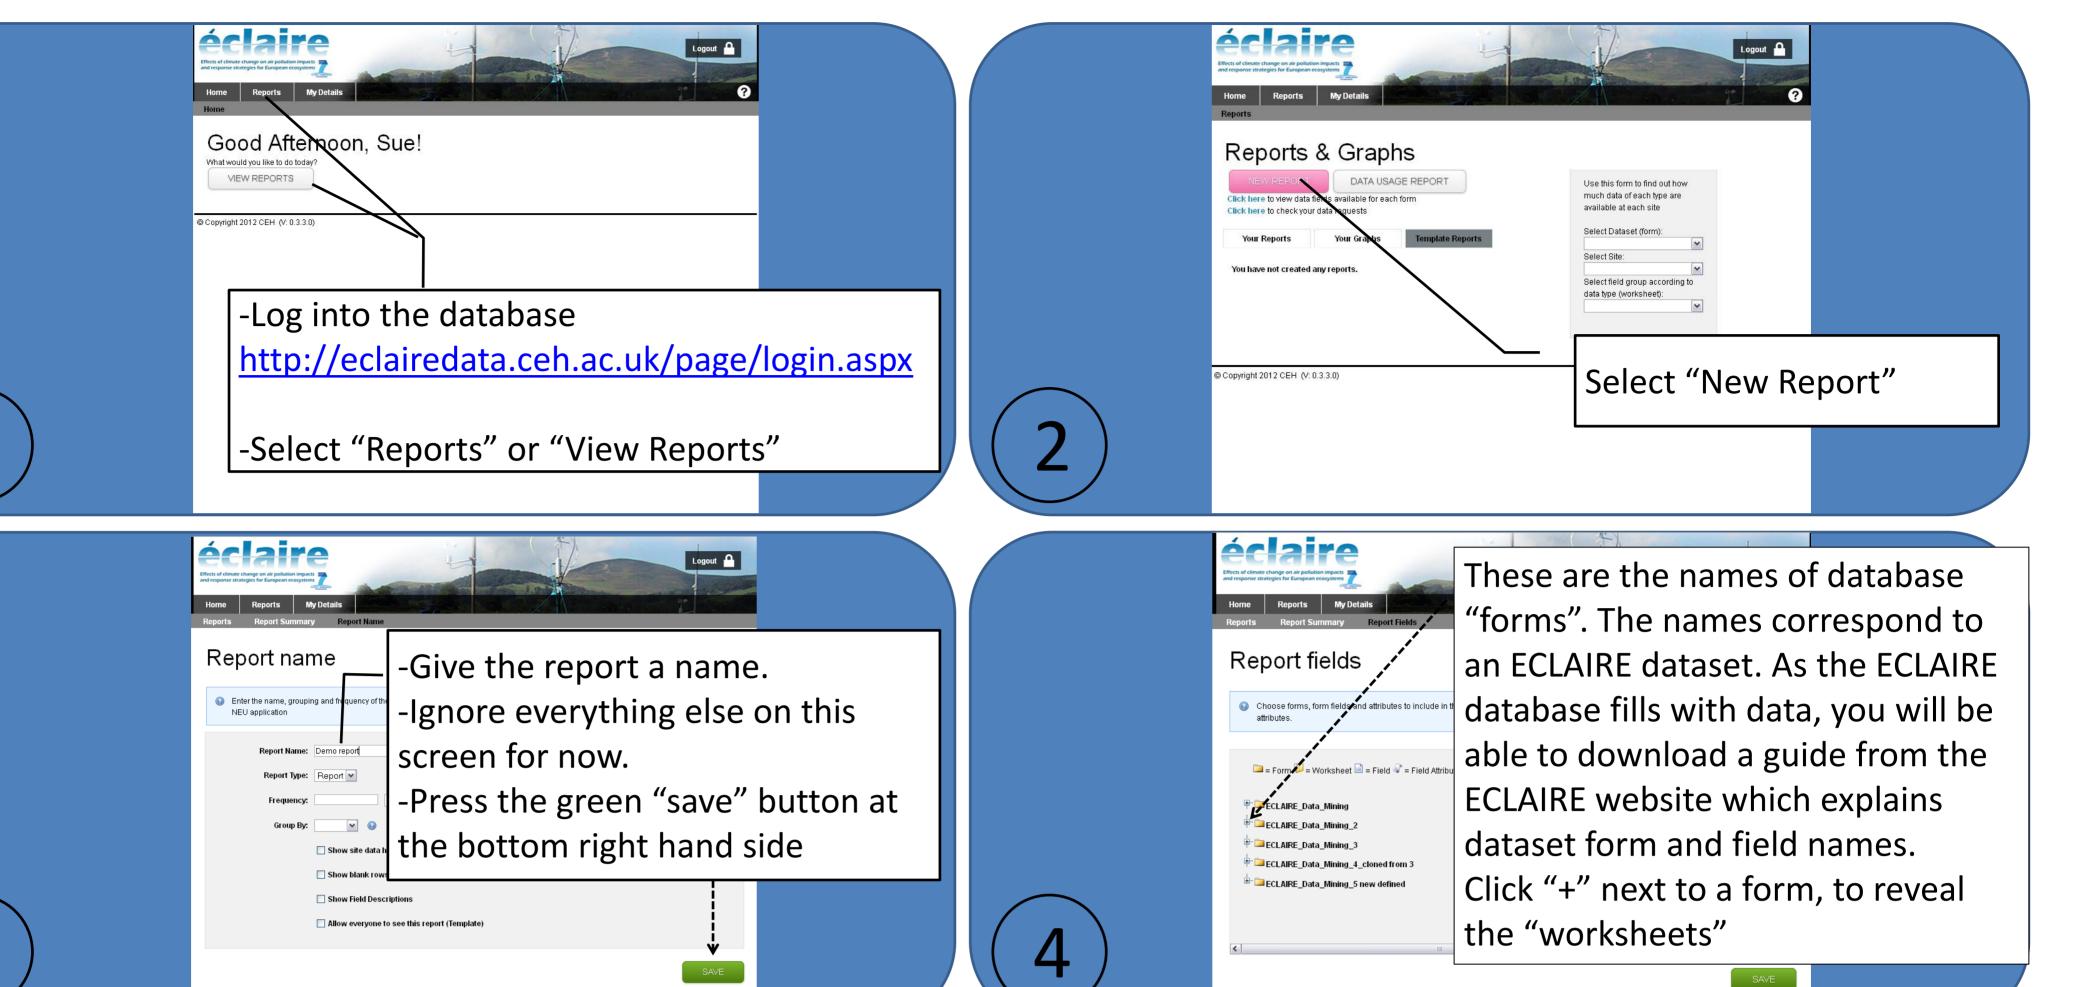

## ÉCLAIRE "CEH" database **Field and Manipulated Site data** Easy data downloading

Sue Owen, David Leaver, Bill Bealey, Rory Wilson

6

© Copyright 2012 CEH (V: 0.3.3.0)

The "worksheet" names correspond to those of the original uploaded EXCEL data template

The names or descriptions indicate the type of data stored there.

Click "+" to reveal all the data fields within a worksheet.

| Home   Reports     My Details     Reports     Reports | Logout                  |
|-------------------------------------------------------|-------------------------|
| Report Details                                        | Your report is ready to |
| Report Name <sup>(edit)</sup>                         | save ("done") or run    |
| Report Name: Demo report                              |                         |
| Report Type: Report                                   | ("run report").         |
| Frequency: Default                                    | Click the appropriate   |
| Grouping: None                                        |                         |
| Public: This report is private                        | button at the bottom o  |
| Pivot Sites: No                                       |                         |
| Show Blank Rows: No                                   | the screen              |
| Show Field Descriptions: No                           |                         |