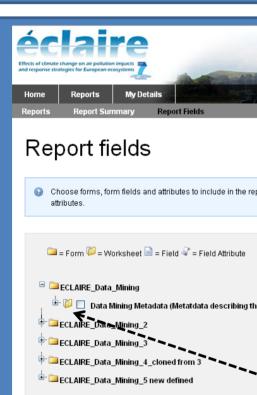

The names or descriptions indicate the type of data stored there.

Click "+" to reveal all the data fields within a worksheet.

| Home   Reports     My Details     Reports     Reports | Logout                  |
|-------------------------------------------------------|-------------------------|
| Report Details                                        | Your report is ready to |
| Report Name <sup>(edit)</sup>                         | save ("done") or run    |
| Report Name: Demo report                              |                         |
| Report Type: Report                                   | ("run report").         |
| Frequency: Default                                    | Click the appropriate   |
| Grouping: None                                        |                         |
| Public: This report is private                        | button at the bottom o  |
| Pivot Sites: No                                       |                         |
| Show Blank Rows: No                                   | the screen              |
| Show Field Descriptions: No                           |                         |