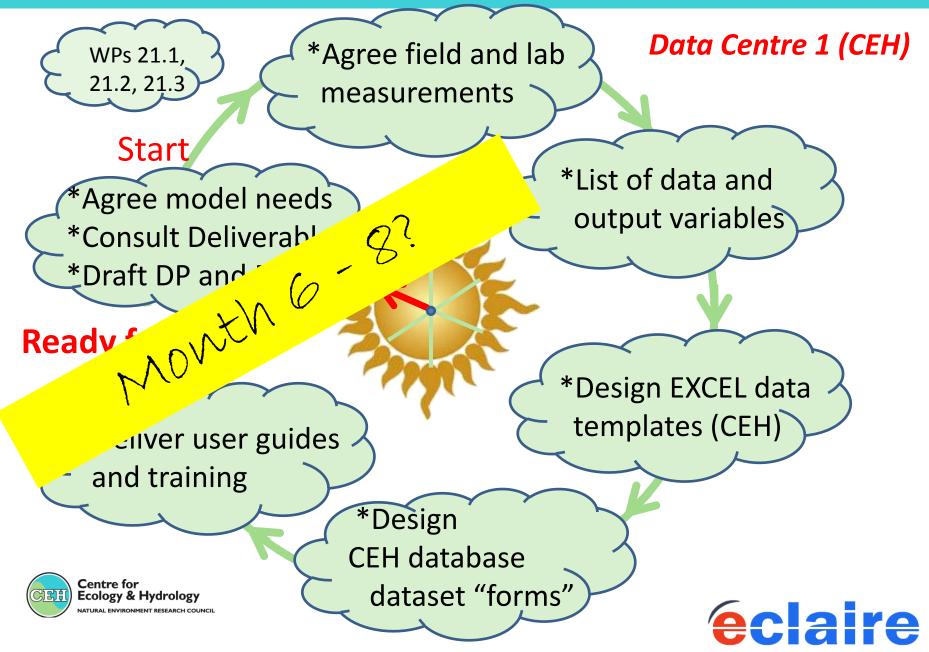

### ECLAIRE data management start-up

#### **Data Managers for CEH database WPs:**

Liaise with WP leaders - design EXCEL data templates

#### **CEH database manager**

- •Continue with database software enhancements
- Prepare database training documentation and post on website
- •Design and deploy the database forms (when the WP EXCEL templates are finalised)