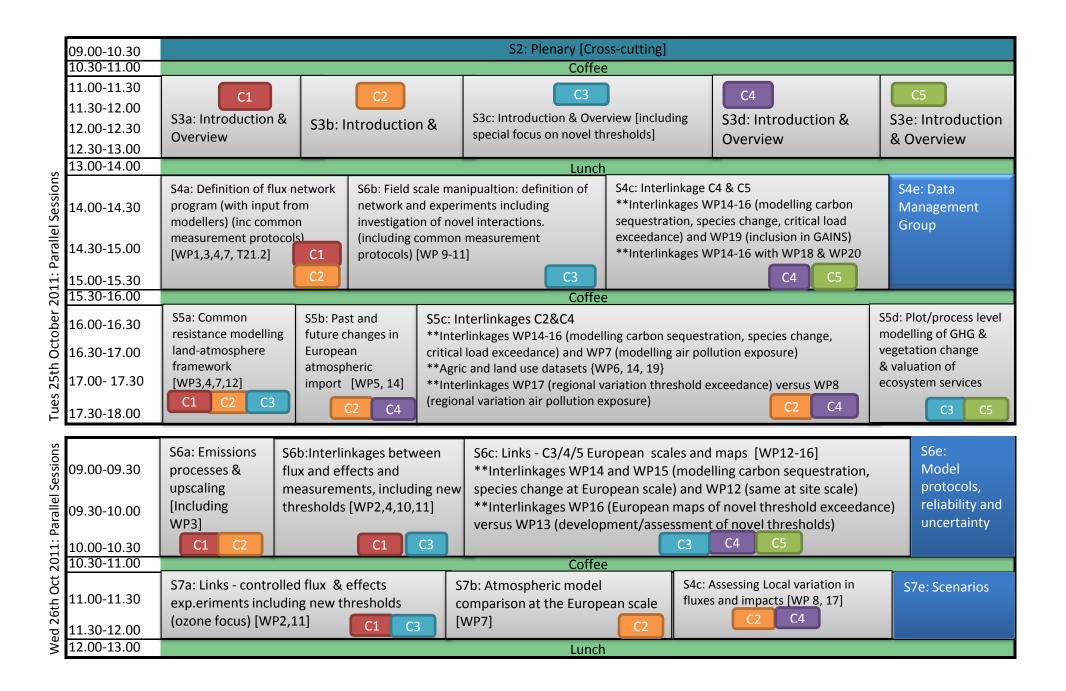

|                                           | Monday 24th Oct                   | Tuesday 25th Oct            | Wednesday 26th Oct                                        | Thursday 27th Oct                                                   |
|-------------------------------------------|-----------------------------------|-----------------------------|-----------------------------------------------------------|---------------------------------------------------------------------|
| 09.00-09.30<br>09.30-10.00                | Executive Steering Group Meeting  | S2: Plenary [Cross-cutting] | S6: Parallel meetings                                     | **Bosco Fontana Field Campaign<br>Meeting                           |
| 10.00-10.30<br>10.30-11.00                |                                   | Coffee                      | Coffee                                                    | Coffee                                                              |
| 11.00-11.30<br>11.30-12.00                |                                   | S3: Parallel meetings       | S7: Parallel meetings                                     | **Bosco Fontana Field Campaign                                      |
| 12.00-12.30<br>12.30-13.00                | Lunch                             |                             | Lunch                                                     | Meeting                                                             |
| 12.30-13.00                               |                                   |                             |                                                           | Lunch                                                               |
| 13.00-13.30                               | S1 :Plenary [Introduction]        | Lunch                       | General Assembly                                          |                                                                     |
| 13.30-14.00                               |                                   |                             |                                                           |                                                                     |
| 13.30-14.00                               |                                   | S4: Parallel meetings       |                                                           |                                                                     |
| 14.30-15.00<br>15.00-15.30<br>15.30-16.00 |                                   |                             |                                                           |                                                                     |
| م<br>15.00-15.30 م                        |                                   |                             | Coffee                                                    |                                                                     |
| 15.30-16.00                               | Coffee                            | Coffee                      |                                                           | **Fieldtrip: Bosco Fontana [sign-<br>up required!]                  |
| 16.00-16.30<br>16.30-17.00                | S1 :Plenary [Introduction]        | S5. Parallel meetings       | Joint meeting of the ESG and SAG<br>S5: Parallel meetings |                                                                     |
| 17.00- 17.30                              | Young Scientists Forum [including | 55. Further meetings        |                                                           |                                                                     |
| 17.30-18.00                               | election]                         |                             |                                                           |                                                                     |
| 18.00-18.30<br>18.30-19.00                | 4                                 | Gender Action Meeting       |                                                           | g and fieldtrip, but open to all<br>Sign-up required for field-trip |
| 19.00-19.30<br>19.30-20.00                |                                   | Kick-Off Meeting Dinner     |                                                           |                                                                     |